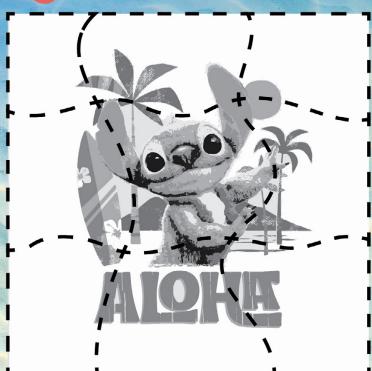

# STITCH JIGSAW PUZZLEY

Cut out the puzzle pieces and put them together to reveal Stitch!

All you need is scissors and some glue. Don't forget to have an adult supervise while you use the scissors!