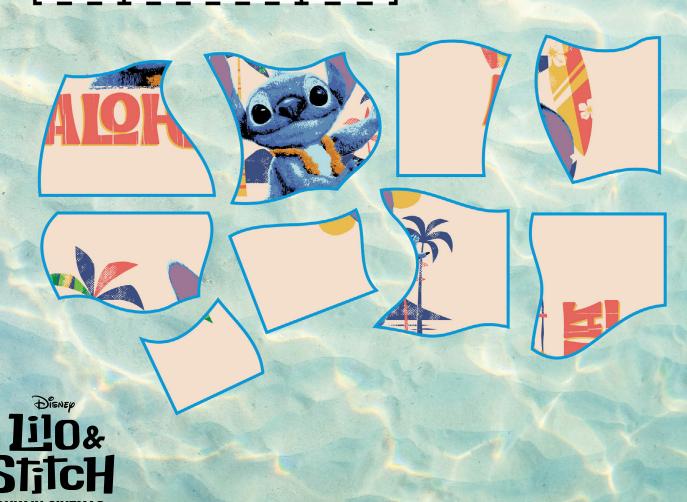

# STITCH JIGSAW PUZZLEY

Cut out the puzzle pieces and put them together to reveal Stitch!

All you need is scissors and some glue. Don't forget to have an adult supervise while you use the scissors!