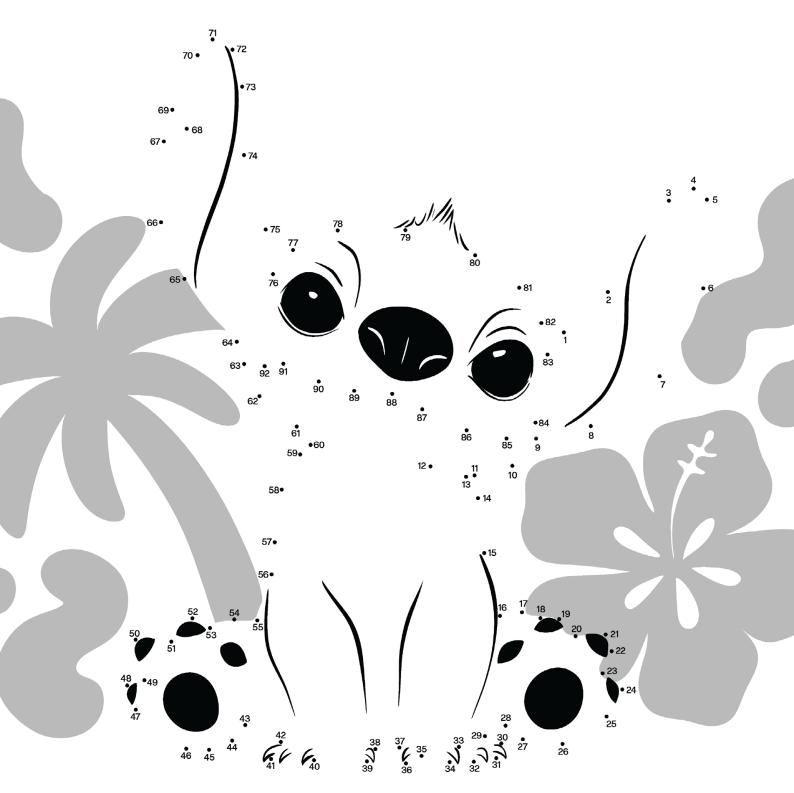

### SPOT THE DIFFERENCE

Can you spot the 11 differences between these 2 images?



LILO& STICH ONLY IN CINEMAS MAY 22

# SPOT THE DIFFERENCE

Can you spot the 11 differences between these 2 images?





IIIO&
STITCH
ONLY IN CINEMAS
MAY 22

### WORD SEARCH

P G ח Z В G S C S Е G Q A B O C Е R S G

LIQ STITCH NAMI SIXTWOSIX 'OHUMA
ADHE BEACH WAVES ISLAND FAMULY



## MAZE

Can you help Stitch escape trouble?



# STITCH JIGSAW PUZZLEY



Cut out the puzzle pieces and put them together to reveal Stitch!

All you need is scissors and some glue. Don't forget to have an adult supervise while you use the scissors!



## CONVECT-THE-DOTS





## MAKE YOUR OWN STITCH NASKA

Cut out your mask with adult supervision.
Then attach some string using the holes
on the side of the mask, and you're done!