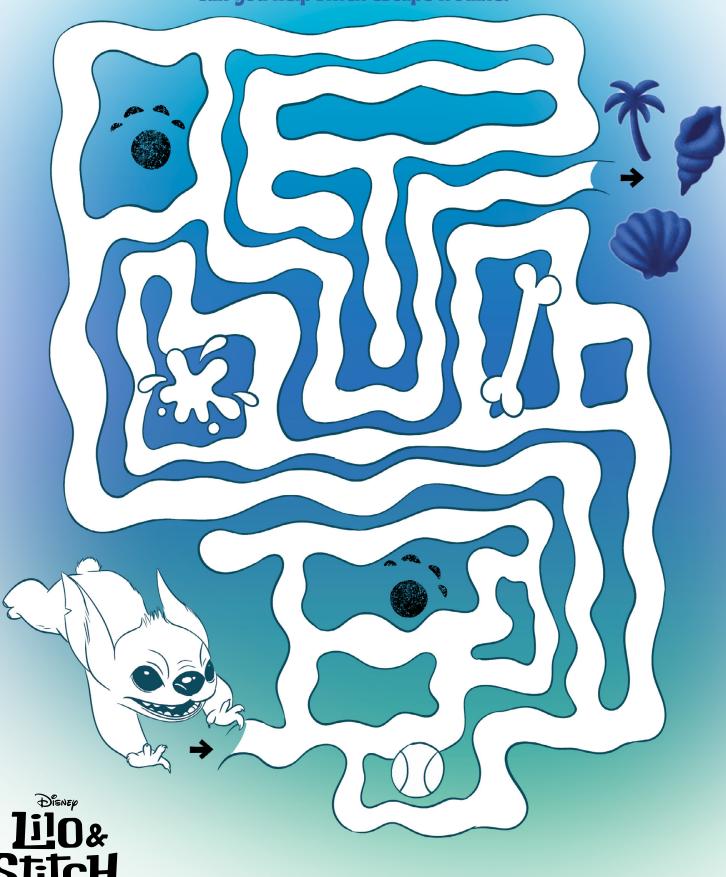

### SPOT THE DIFFERENCE

Can you spot the 11 differences between these 2 images?



LILO& STICH ONLY IN CINEMAS MAY 22

# SPOT THE DIFFERENCE

Can you spot the 11 differences between these 2 images?





IIIO&
STITCH
ONLY IN CINEMAS
MAY 22

### WORD SEARCH

P G ח Z В G S C S Е G Q A B O C Е R S G

LIQ STITCH NAMI SIXTWOSIX 'OHUMA
ADHE BEACH WAVES ISLAND FAMULY



## MAZE

Can you help Stitch escape trouble?



# STITCH JIGSAW PUZZLEY



Cut out the puzzle pieces and put them together to reveal Stitch!

All you need is scissors and some glue. Don't forget to have an adult supervise while you use the scissors!



## CONVECT-THE-DOTS





## MAKE YOUR OWN STITCH NASKA

Cut out your mask with adult supervision.
Then attach some string using the holes
on the side of the mask, and you're done!