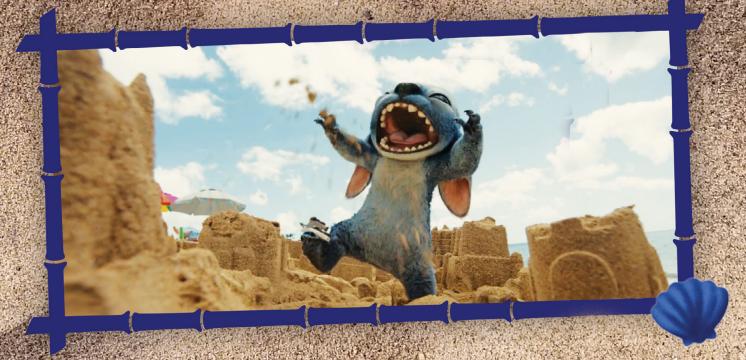

### SPOT THE DIFFERENCE

Can you spot the 11 differences between these 2 images?



LILO& STICH ONLY IN CINEMAS MAY 22

# SPOT THE DIFFERENCE

Can you spot the 11 differences between these 2 images?





IIIO&
STITCH
ONLY IN CINEMAS
MAY 22

### WORD SEARCH

P G ח Z В G S C S Е G Q A B O C Е R S G

LIQ STITCH NAMI SIXTWOSIX 'OHUMA
ADHE BEACH WAVES ISLAND FAMULY



## MAZE

Can you help Stitch escape trouble?



# STITCH JIGSAW PUZZLEY



Cut out the puzzle pieces and put them together to reveal Stitch!

All you need is scissors and some glue. Don't forget to have an adult supervise while you use the scissors!



## CONVECT-THE-DOTS





## MAKE YOUR OWN STITCH NASKA

Cut out your mask with adult supervision.
Then attach some string using the holes
on the side of the mask, and you're done!