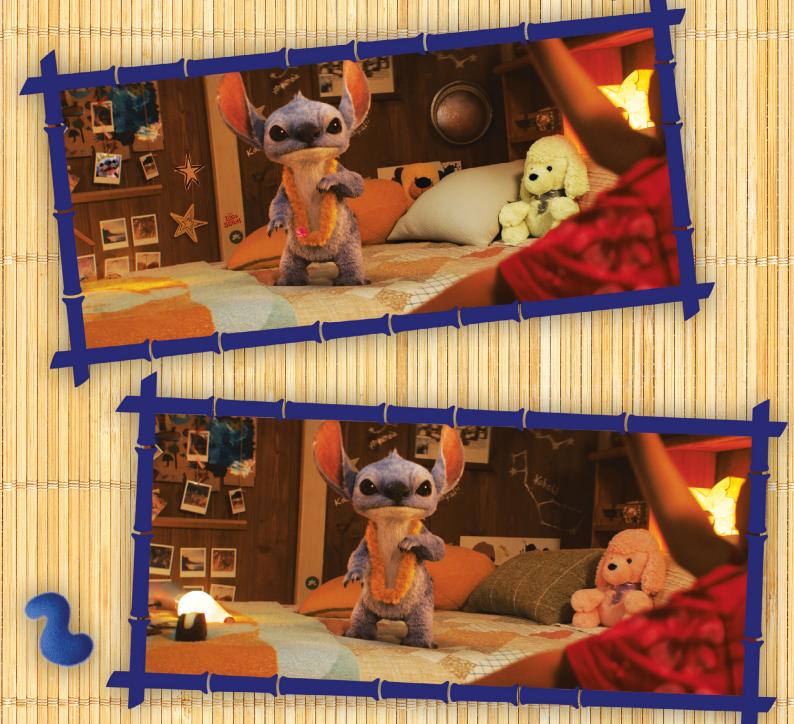

### SPOT THE DIFFERENCE

Can you spot the 11 differences between these 2 images?

LILO& STICH ONLY IN CINEMAS MAY 22

# SPOT THE DIFFERENCE

Can you spot the 11 differences between these 2 images?

IIIO&
STITCH
ONLY IN CINEMAS
MAY 22