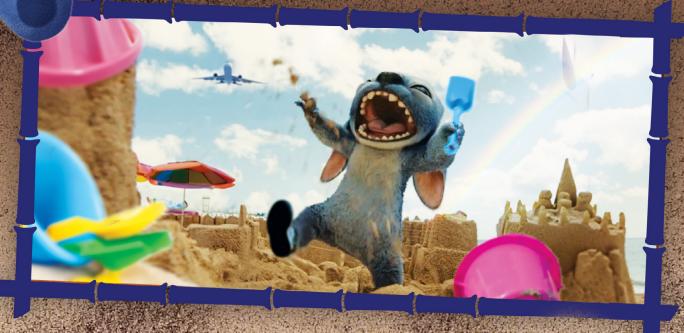

### SPOT THE DIFFERENCE

Can you spot the 11 differences between these 2 images?



LILO& STICH ONLY IN CINEMAS MAY 22

# SPOT THE DIFFERENCE

Can you spot the 11 differences between these 2 images?





IIIO&
STITCH
ONLY IN CINEMAS
MAY 22

### WORD SEARCH

P G ח Z В G S C S Е G Q A B O C Е R S G

LIQ STITCH NAMI SIXTWOSIX 'OHUMA
ADHE BEACH WAVES ISLAND FAMULY



## MAZE

Can you help Stitch escape trouble?



# STITCH JIGSAW PUZZLEY



Cut out the puzzle pieces and put them together to reveal Stitch!

All you need is scissors and some glue. Don't forget to have an adult supervise while you use the scissors!



## CONVECT-THE-DOTS





## MAKE YOUR OWN STITCH NASKA

Cut out your mask with adult supervision.
Then attach some string using the holes
on the side of the mask, and you're done!