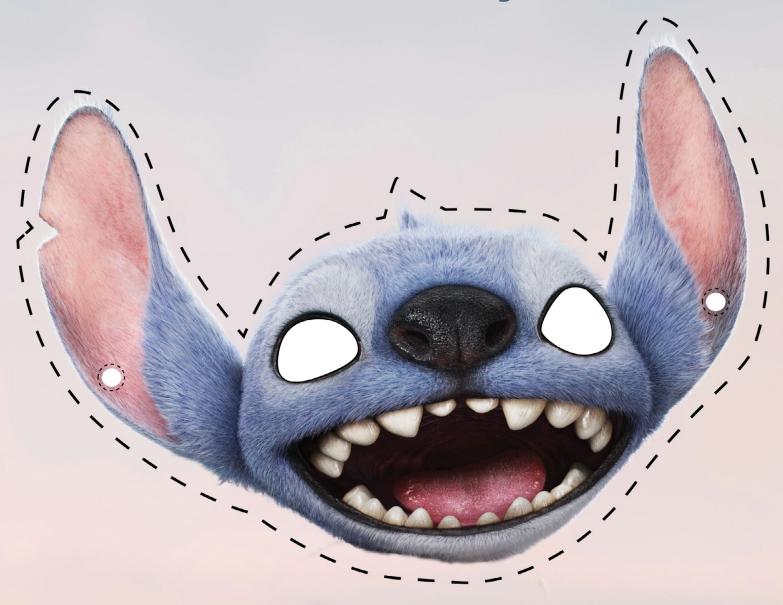

## MAKE YOUR OWN STITCH NASKA

Cut out your mask with adult supervision.
Then attach some string using the holes
on the side of the mask, and you're done!